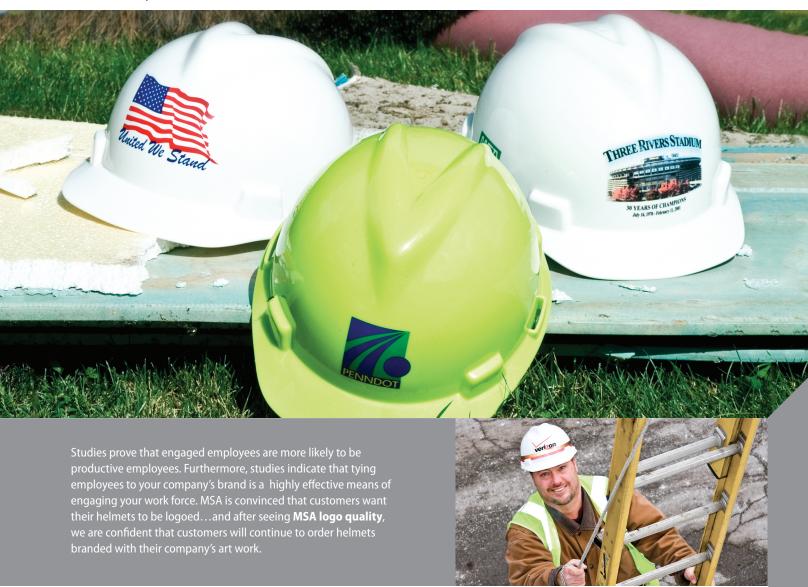

## MSA Target Logo Program

**United States** 

Valid January 1, 2019 – December 31, 2019

In order to support efforts in converting your customers to logoed MSA V-Gard® Helmets, we are happy to announce the MSA Target Logo Program. It's simple:

- Complete the form on the reverse side.
- Email the form, customer authorization to use their art work<sup>1</sup> and camera-ready art work to your MSA sales manager and to MSA Logo Express® Service (*Logo.Express@MSAsafety.com*).
- MSA will waive the logo setup fee and ship up to ten free logoed
   V-Gard Helmet samples within 15 business days.